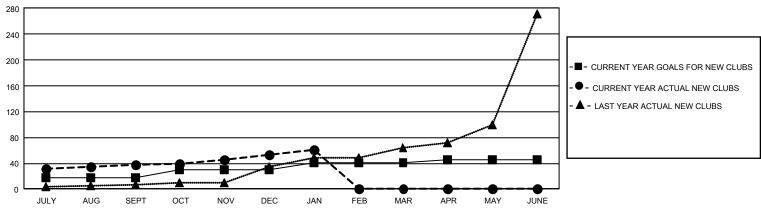

## GMT Constitutional Area 6, Group M

REPORT DOES NOT INCLUDE CLUBS IN UNDISTRICTED AREAS.

| Clubs                 |               |           |               | Members               |                         |                         |                                                    |
|-----------------------|---------------|-----------|---------------|-----------------------|-------------------------|-------------------------|----------------------------------------------------|
| RESULTS FOR 2021-2022 |               |           |               | RESULTS FOR 2021-2022 |                         |                         |                                                    |
| QUARTER               | NEW CLUB GOAL | NEW CLUBS | DROPPED CLUBS | QUARTER MEN           | MBER GROWTH NET<br>GOAL | MEMBER GROWTH<br>ACTUAL | DROPPED MEMBERS<br>ACTUAL (including<br>transfers) |
| JULY/AUG/SEPT         | - 54          | 38        | 14            | JULY/AUG/SEPT         | 545                     | 1,276                   | 479                                                |
| OCT/NOV/DEC           | 36            | 15        | 13            | OCT/NOV/DEC           | 175                     | 921                     | 3,776                                              |
| JAN/FEB/MAR           | 33            | 8         | 7             | JAN/FEB/MAR           | 170                     | 403                     | 236                                                |
| APR/MAY/JUNE          | 15            | 0         | 0             | APR/MAY/JUNE          | 125                     | 0                       | 0                                                  |