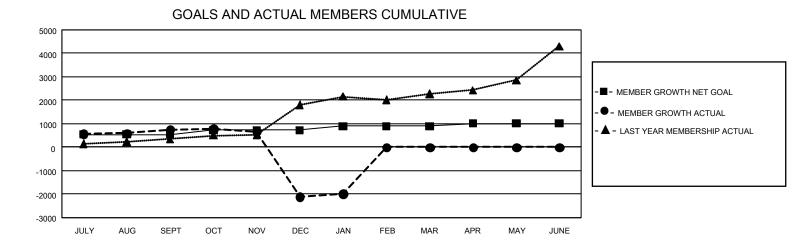

## GMT Constitutional Area 6, Group M

REPORT DOES NOT INCLUDE CLUBS IN UNDISTRICTED AREAS.

| Clubs                 |               |           |               | Members               |                         |                         |                                                    |
|-----------------------|---------------|-----------|---------------|-----------------------|-------------------------|-------------------------|----------------------------------------------------|
| RESULTS FOR 2021-2022 |               |           |               | RESULTS FOR 2021-2022 |                         |                         |                                                    |
| QUARTER               | NEW CLUB GOAL | NEW CLUBS | DROPPED CLUBS | QUARTER MEN           | MBER GROWTH NET<br>GOAL | MEMBER GROWTH<br>ACTUAL | DROPPED MEMBERS<br>ACTUAL (including<br>transfers) |
| JULY/AUG/SEPT         | - 54          | 38        | 14            | JULY/AUG/SEPT         | 545                     | 1,276                   | 479                                                |
| OCT/NOV/DEC           | 36            | 15        | 13            | OCT/NOV/DEC           | 175                     | 921                     | 3,776                                              |
| JAN/FEB/MAR           | 33            | 8         | 7             | JAN/FEB/MAR           | 170                     | 403                     | 236                                                |
| APR/MAY/JUNE          | 15            | 0         | 0             | APR/MAY/JUNE          | 125                     | 0                       | 0                                                  |